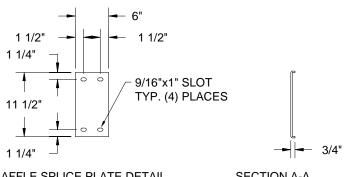

BAFFLE SPLICE PLATE DETAIL

**SECTION A-A** 

## FLANGED BAFFLE DETAIL 1/4" THK. BAFFLE PLATE COLOR - AQUA

THIS PRINT IS THE PROPERTY OF MOLDED FIBER GLASS/WATER TREATMENT ('MFG'), AND MAY NOT BE REPRODUCED, COPIED, OR DISCLOSED TO ANY THIRD PARTY, IN WHOLE OR IN PART WITHOUT PERMISSION OF MFG, UNLESS OTHERWISE STATED IN WRITING. THE DRAWINGS AND INFORMATION CONTAINED HEREON ARE NOT BINDING ON MFG AND MFG HEREBY DISCLAIMS ALL WARRANTIES, EXPRESSED OR IMPLIED WITH RESPECT TO THE PRODUCTS AND SPECIFICATIONS WHICH ARE DEPICTED IN THIS DRAWING, INJUDING IMPLIED WARRANTIES MERCHANTABILITY PRODUCTS AND SPECIFICATIONS WHICH ARE DEPICTED IN THE DRAWINGS, INCLUDING IMPLIED WARRANTIES MERCHANTABILITY AND FITTNESS FOR PURPOSE.