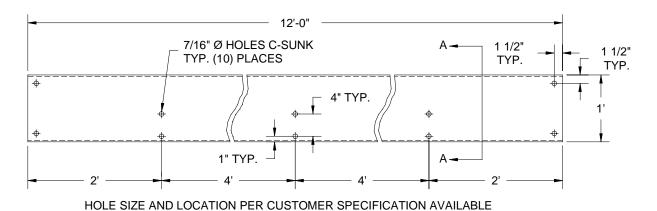

## FLANGED BAFFLE DETAIL 1/4" THK. BAFFLE PLATE COLOR - AQUA

THIS PRINT IS THE PROPERTY OF MOLDED FIBER GLASS/WATER TREATMENT ('MFG'), AND MAY NOT BE REPRODUCED, COPIED, OR DISCLOSED TO ANY THIRD PARTY, IN WHOLE OR IN PART WITHOUT PERMISSION OF MFG, UNLESS OTHERWISE STATED IN WRITING. THE DRAWINGS AND INFORMATION CONTAINED HEREON ARE NOT BINDING ON MFG AND MFG HEREBY DISCLAIMS ALL WARRANTIES, EXPRESSED OR IMPLIED WITH RESPECT TO THE PRODUCTS AND SPECIFICATIONS WHICH ARE DEPICTED IN THIS DRAWING, INJUDING IMPLIED WARRANTIES MERCHANTABILITY PRODUCTS AND SPECIFICATIONS WHICH ARE DEPICTED IN THE DRAWINGS, INCLUDING IMPLIED WARRANTIES MERCHANTABILITY AND FITTNESS FOR PURPOSE.