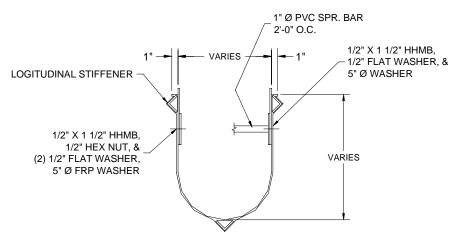

CROSS SECTION TROUGH

EMBEDDED STIFFENER DETAILS

THIS PRINT IS THE PROPERTY OF MOLDED FIBER GLASS/WATER TREATMENT ("MFG"), AND MAY NOT BE REPRODUCED, COPIED, OR DISCLOSED TO ANY THIRD PARTY, IN WHOLE OR IN PART WITHOUT PERMISSION OF MFG, UNLESS OTHERWISE STATED IN WRITING. THE DREWINGS AND INFORMATION CONTAINED HEREON ARE NOT BINDING ON MFG AND MFG HEREBY DISCLAIMS ALL WARRANTIES, EXPRESSED OR IMPLIED WITH RESPECT TO THE PRODUCTS AND SPECIFICATIONS WHICH ARE DEPICTED IN THIS DRAWING, INJUDING IMPLIED WARRANTIES MERCHANTABILITY PRODUCTS AND SPECIFICATIONS WHICH ARE DEPICTED IN THE DRAWINGS, INCLUDING IMPLIED WARRANTIES MERCHANTABILITY AND FITTNESS FOR PURPOSE.

| REVISION<br>REV. B           | DATE<br>08/11/00 | TITLE:                            |  |
|------------------------------|------------------|-----------------------------------|--|
| DWG. NO.<br>TROUGH<br>DETAIL | DWN BY           | ROUND BOTTOM TROUGH CROSS SECTION |  |
| PART NO.                     | N/A              |                                   |  |