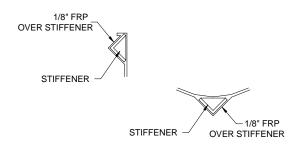

CROSS SECTION TROUGH

EMBEDDED STIFFENER DETAILS

THIS PRINT IS THE PROPERTY OF MOLDED FIBER GLASS/WATER TREATMENT ("MFG"), AND MAY NOT BE REPRODUCED, COPIED, OR DISCLOSED TO ANY THIRD PARTY, IN WHOLE OR IN PART WITHOUT PERMISSION OF MFG, UNLESS OTHERWISE STATED IN WRITING. THE DREWINGS AND INFORMATION CONTAINED HEREON ARE NOT BINDING ON MFG AND MFG HEREBY DISCLAIMS ALL WARRANTIES, EXPRESSED OR IMPLIED WITH RESPECT TO THE PRODUCTS AND SPECIFICATIONS WHICH ARE DEPICTED IN THIS DRAWING, INJUDING IMPLIED WARRANTIES MERCHANTABILITY PRODUCTS AND SPECIFICATIONS WHICH ARE DEPICTED IN THE DRAWINGS, INCLUDING IMPLIED WARRANTIES MERCHANTABILITY AND FITTNESS FOR PURPOSE.